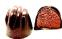

#### Belgian Style Dark/Milk/White chocolate bonbon

Filled with natural fruit paste and/or alcohol based flavour extracts in dark/milk/white chocolate ganache.

Product code: BB023 Weight: 21-28g

LIMON CHELLI

**HEDGEHOG** (hazelnut)

FLORIDA KISS

**STAWBERRY** 

**CREAMY MILK** 

CREAM CARAMEL

SWISS/ITALIAN MOCCA

COCONUT

**IVORY CREAM** 