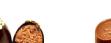

#### Belgian Style Dark/Milk/White chocolate bonbon

Filled with natural fruit paste and/or alcohol based flavour extracts in dark/milk/white chocolate ganache.

Product code: BB023 Weight: 21-28g

LIMON CHELLI

**HEDGEHOG** (hazelnut)

FLORIDA KISS

**STAWBERRY** 

**CREAMY MILK** 

CREAM CARAMEL

SWISS/ITALIAN MOCCA

COCONUT

**IVORY CREAM** 