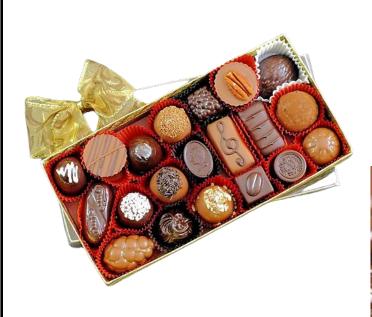

## **Gift Boxes**

Product codes:

3 pieces -849621

5 pieces -849638

8 pieces -849645

14 pieces-849652

21 pieces-849669

30 pieces-849676

60 pieces-849683

Customizable

60% Dark or 35% Milk Chocolate Bar, Freeze-Dried Fruits with or without nuts

Product Code: CBC002

Weight: 110gr

Himalayan Salted Caramel

2pc

Product code: Dark: Scara01 Milk: Scara02