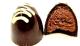

#### Belgian Style Dark/Milk/White chocolate bonbon

Filled with natural fruit paste and/or alcohol based flavour extracts in dark/milk/white chocolate ganache.

Product code: BB023 Weight: 21-28g

LIMON CHELLI