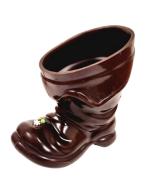

# FIGURE AND OTHER CHOCOLATES

Belgian 60% Dark or 35% Milk Figure and other Chocolates

Product Code: FMC001

Weight : variable

We have a wide variety of figure chocolates for any holidays and occasions.