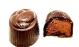

#### Belgian Style Dark/Milk/White chocolate bonbon

Filled with natural fruit paste and/or alcohol based flavour extracts in dark/milk/white chocolate ganache.

Product code: BB023 Weight: 21-28g

LIMON CHELLI

**HEDGEHOG** (hazelnut)

FLORIDA KISS

**STAWBERRY** 

**CREAMY MILK** 

CREAM CARAMEL

SWISS/ITALIAN MOCCA

COCONUT

**IVORY CREAM** 

DOUBLE CHOCOLATE

DARK CHOCOLATE CARAMEL

All our bonbons and chocolates are GLUTEN and PRESERVATIVES FREE.

**LEMON** 

**BANANA CREAM** 

**BAVARIAN MINT** 

**AMARETTO** 

**BITTER LEMON** 