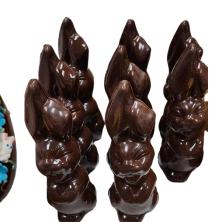

# FIGURE AND OTHER CHOCOLATES

Belgian 60% Dark or 35% Milk Figure and other Chocolates

Product Code: FMC001

Weight : variable

We have a wide variety of figure chocolates for any holidays and occasions.