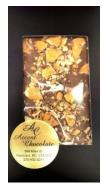

#### **Chocolate Bars**

60% Dark or Milk Chocolate, Freeze-Dried Strawberry, Raspberry, Blueberry Topping White Chocolate insert.

Product Code: Dark: 849386 Milk: 849300

Weight: 110gr

White Chocolate with Freeze-Dried Strawberry powder and Freeze-Dried Strawberry, Raspberry, Blueberry Topping

Product Code: 849485

Weight: 110gr

35% Milk or 60% Dark Chocolate with Roasted Hazelnut

Weight: 130gr.

Product codes: Milk-849348 Dark-849461

35% Milk chocolate, Roasted Peanut and Salted Caramel Crispearls Topping.