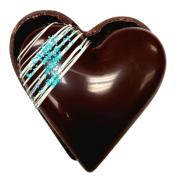

### **BonBons**

#### Belgian Style Dark/Milk/White chocolate bonbon

Filled with natural fruit paste and/or alcohol based flavour extracts in dark/milk/white chocolate ganache.

Product code: BB023 Weight: 21-28g

LIMON CHELLI