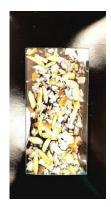

Product Code: 849485

Weight: 110gr

35% Milk or 60% Dark Chocolate with Roasted Hazelnut

Weight: 130gr.

Product codes: Milk-849348 Dark-849461

35% Milk chocolate, Roasted Peanut and Salted Caramel Crispearls Topping.

Weight: 120gr.

Product code: 849492

35% Milk Chocolate with Pretzel-Crisps

Weight: 110gr

Product code:

pr002

29.8% Raspberry-White Chocolate with Freeze-Dried Raspberry Topping

Weight: 105gr.