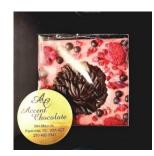

Weight: 55gr

Product code: 849409

29.8% Raspberry-White Chocolate with Freeze-Dried Raspberry and 60% Dark Chocolate Insert

Weight: 55gr

Product code:849478

60% Dark Chocolate, Freeze-Dried Strawberry, Raspberry, and Blueberry Topping, with or without nuts.