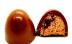

#### Belgian Style Dark/Milk/White chocolate bonbon

Filled with natural fruit paste and/or alcohol based flavour extracts in dark/milk/white chocolate ganache.

Product code: BB023 Weight: 21-28g

LIMON CHELLI