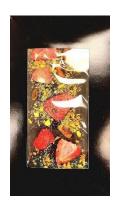

#### **Chocolate Bars**

60% Dark or Milk Chocolate, Freeze-Dried Strawberry, Raspberry, Blueberry Topping White Chocolate insert.

Product Code: Dark: 849386 Milk: 849300

Weight: 110gr

White Chocolate with Freeze-Dried Strawberry powder and Freeze-Dried Strawberry, Raspberry, Blueberry Topping

Product Code: 849485

Weight: 110gr

35% Milk or 60% Dark Chocolate with Roasted Hazelnut

Weight: 130gr.

Product codes: Milk-849348 Dark-849461

35% Milk chocolate, Roasted Peanut and Salted Caramel Crispearls Topping.

Weight: 120gr.

Product code: 849492

35% Milk Chocolate with Pretzel-Crisps

Weight: 110gr

Product code:

pr002

29.8% Raspberry-White Chocolate with Freeze-Dried Raspberry Topping

Weight: 105gr.

Product code: 849515

Raspberry White Chocolate Bar Freeze-Dried Raspberry Topping and Dark Chocolate insert

Weight: 110gr

Product code:849331

35% Milk or 60% Dark Chocolate, Roasted Almond Topping

Weight 130gr.

Product codes: Milk-849355 Dark- 849423

60% Dark Chocolate, Freeze-Dried Strawberry and Roasted Coconut Topping

Product Code: 849379

Weight: 72gr

60% Dark Chocolate with Roasted Coconut and Almond Topping

Weight: 72gr.

Product code:849454

29.8% White Chocolate with Freeze-Dried Cranberry and Raspberry Topping

Weight: 72gr.

Product code:

849362

60% Dark Chocolate, Freeze-Dried Pistachio-Strawberry topping

Product Code: 849430