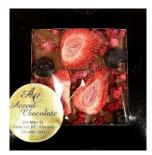

#### **Chocolate Bars**

60% Dark or Milk Chocolate, Freeze-Dried Strawberry, Raspberry, Blueberry Topping White Chocolate insert.

Product Code: Dark: 849386 Milk: 849300

Weight: 110gr

White Chocolate with Freeze-Dried Strawberry powder and Freeze-Dried Strawberry, Raspberry, Blueberry Topping

Product codes: Milk-849355 Dark- 849423

60% Dark Chocolate, Freeze-Dried Strawberry and Roasted Coconut Topping

Product Code: 849379

Weight: 72gr

60% Dark Chocolate with Roasted Coconut and Almond Topping