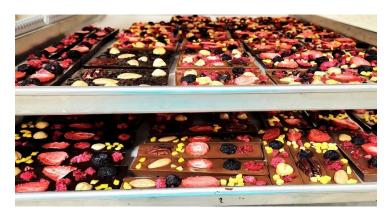

#### **Chocolate Bars**

60% Dark or Milk Chocolate, Freeze-Dried Strawberry, Raspberry, Blueberry Topping White Chocolate insert.

Product Code: Dark: 849386 Milk: 849300

Weight: 110gr

White Chocolate with Freeze-Dried Strawberry powder and Freeze-Dried Strawberry, Raspberry, Blueberry Topping

Product Code: 849485

Weight: 110gr

35% Milk or 60% Dark Chocolate with Roasted Hazelnut

Weight: 130gr.

Product codes: Milk-849348 Dark-849461

35% Milk chocolate, Roasted Peanut and Salted Caramel Crispearls Topping.

Weight: 120gr.

Product code: 849492

35% Milk Chocolate with Pretzel-Crisps

Weight: 110gr

Product code:

pr002

29.8% Raspberry-White Chocolate with Freeze-Dried Raspberry Topping

Weight: 105gr.

Product code: 849515

Raspberry White Chocolate Bar Freeze-Dried Raspberry Topping and Dark Chocolate insert

Weight: 110gr

Product code:849331

35% Milk or 60% Dark Chocolate, Roasted Almond Topping

Weight 130gr.

Product codes: Milk-849355 Dark- 849423

60% Dark Chocolate, Freeze-Dried Strawberry and Roasted Coconut Topping

Product Code: 849379

Weight: 72gr

60% Dark Chocolate with Roasted Coconut and Almond Topping

Weight: 72gr.

Product code:849454

29.8% White Chocolate with Freeze-Dried Cranberry and Raspberry Topping

Weight: 72gr.

Product code:

849362

60% Dark Chocolate, Freeze-Dried Pistachio-Strawberry topping

Product Code: 849430

Weight: 72gr

35% Milk Chocolate with Reese's cups and Freeze Dried Raspberry

Weight: 72gr

Product code:

849614

35% Milk or 60% Dark Chocolate with Freeze-Dried Fruit Topping

Weight: 72gr.

Product codes: Milk-849560 Dark- 849522

60% Dark Chocolate, Freeze-Dried Peach and Mango Topping

Product Code: 849447

Weight: 72gr

29.8% White Chocolate with Roasted Almond and Coconut

Weight: 72gr

Product code:

849584

35% Milk Chocolate with Freeze-Dried Strawberry and Dragon Fruit.

Weight: 72gr.

Product code:849553

35% Milk Chocolate, or 60% Dark Chocolate Freeze-Dried Mango and Dragon Fruit Topping.

Weight: 72gr.

Product codes Milk-849591 Dark- 849607

35% Milk Chocolate with Freeze-Dried Fruit Topping

Weight: 55gr

Product code: 849409

29.8% Raspberry-White Chocolate with Freeze-Dried Raspberry and 60% Dark Chocolate Insert

Weight: 55gr

Product code:849478

60% Dark Chocolate, Freeze-Dried Strawberry, Raspberry, and Blueberry Topping, with or without nuts.