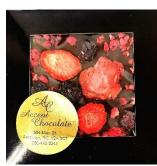

#### **Chocolate Bars**

60% Dark or Milk Chocolate, Freeze-Dried Strawberry, Raspberry, Blueberry Topping White Chocolate insert.

Product Code: Dark: 849386 Milk: 849300

Weight: 110gr

White Chocolate with Freeze-Dried Strawberry powder and Freeze-Dried Strawberry, Raspberry, Blueberry Topping

Product codes: Milk-849355 Dark- 849423

60% Dark Chocolate, Freeze-Dried Strawberry and Roasted Coconut Topping

Product Code: 849379

Weight: 72gr

60% Dark Chocolate with Roasted Coconut and Almond Topping