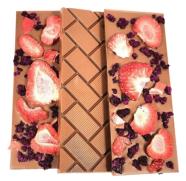

#### **Chocolate Bars**

60% Dark or Milk Chocolate, Freeze-Dried Strawberry, Raspberry, Blueberry Topping White Chocolate insert.

Product Code: Dark: 849386 Milk: 849300

Weight: 110gr

White Chocolate with Freeze-Dried Strawberry powder and Freeze-Dried Strawberry, Raspberry, Blueberry Topping

Weight: 55gr

Product code: 849409

29.8% Raspberry-White Chocolate with Freeze-Dried Raspberry and 60% Dark Chocolate Insert

Weight: 55gr

Product code:849478

60% Dark Chocolate, Freeze-Dried Strawberry, Raspberry, and Blueberry Topping, with or without nuts.