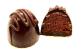

#### Belgian Style Dark/Milk/White chocolate bonbon

Filled with natural fruit paste and/or alcohol based flavour extracts in dark/milk/white chocolate ganache.

Product code: BB023 Weight: 21-28g

LIMON CHELLI