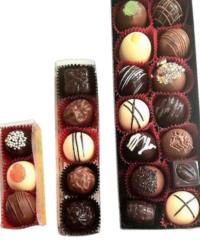

### **BonBons**

#### Belgian Style Dark/Milk/White chocolate bonbon

Filled with natural fruit paste and/or alcohol based flavour extracts in dark/milk/white chocolate ganache.

Product code: BB023 Weight: 21-28g

LIMON CHELLI