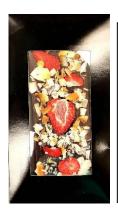

#### **Chocolate Bars**

60% Dark or Milk Chocolate, Freeze-Dried Strawberry, Raspberry, Blueberry Topping White Chocolate insert.

Product Code: Dark: 849386 Milk: 849300

Weight: 110gr

White Chocolate with Freeze-Dried Strawberry powder and Freeze-Dried Strawberry, Raspberry, Blueberry Topping

Weight: 55gr

Product code: 849409

29.8% Raspberry-White Chocolate with Freeze-Dried Raspberry and 60% Dark Chocolate Insert

Weight: 55gr

Product code:849478

60% Dark Chocolate, Freeze-Dried Strawberry, Raspberry, and Blueberry Topping, with or without nuts.