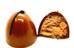

#### Belgian Style Dark/Milk/White chocolate bonbon

Filled with natural fruit paste and/or alcohol based flavour extracts in dark/milk/white chocolate ganache.

Product code: BB023 Weight: 21-28g

LIMON CHELLI