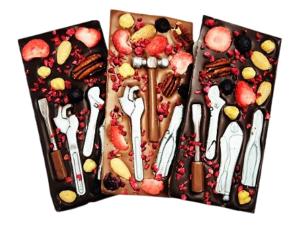

#### **Chocolate Bars**

60% Dark or Milk Chocolate, Freeze-Dried Strawberry, Raspberry, Blueberry Topping White Chocolate insert.

Product Code: Dark: 849386 Milk: 849300

Weight: 110gr

White Chocolate with Freeze-Dried Strawberry powder and Freeze-Dried Strawberry, Raspberry, Blueberry Topping

Product Code: 849485

Weight: 110gr

35% Milk or 60% Dark Chocolate with Roasted Hazelnut

Weight: 130gr.

Product codes: Milk-849348 Dark-849461

35% Milk chocolate, Roasted Peanut and Salted Caramel Crispearls Topping.

Weight: 120gr.

Product code: 849492

35% Milk Chocolate with Pretzel-Crisps

Weight: 110gr

Product code:

pr002

29.8% Raspberry-White Chocolate with Freeze-Dried Raspberry Topping

Weight: 105gr.

Product code: 849515

Raspberry White Chocolate Bar Freeze-Dried Raspberry Topping and Dark Chocolate insert

Weight: 110gr

Product code:849331

35% Milk or 60% Dark Chocolate, Roasted Almond Topping

Weight 130gr.

Product codes: Milk-849355 Dark- 849423

60% Dark Chocolate, Freeze-Dried Strawberry and Roasted Coconut Topping

Product Code: 849379

Weight: 72gr

60% Dark Chocolate with Roasted Coconut and Almond Topping

Weight: 72gr.

Product code:849454

29.8% White Chocolate with Freeze-Dried Cranberry and Raspberry Topping

Weight: 72gr.

Product code:

849362

60% Dark Chocolate, Freeze-Dried Pistachio-Strawberry topping

Product Code: 849430

Weight: 72gr

35% Milk Chocolate with Reese's cups and Freeze Dried Raspberry

Weight: 72gr

Product code:

849614

35% Milk or 60% Dark Chocolate with Freeze-Dried Fruit Topping

Weight: 72gr.

Product codes: Milk-849560 Dark- 849522

60% Dark Chocolate, Freeze-Dried Peach and Mango Topping

Product Code: 849447

Weight: 72gr

29.8% White Chocolate with Roasted Almond and Coconut

Weight: 72gr

Product code:

849584

35% Milk Chocolate with Freeze-Dried Strawberry and Dragon Fruit.

Weight: 72gr.

Product code:849553

35% Milk Chocolate, or 60% Dark Chocolate Freeze-Dried Mango and Dragon Fruit Topping.

Weight: 72gr.

Product codes Milk-849591 Dark- 849607

35% Milk Chocolate with Freeze-Dried Fruit Topping

Weight: 55gr

Product code: 849409

29.8% Raspberry-White Chocolate with Freeze-Dried Raspberry and 60% Dark Chocolate Insert

Weight: 55gr

Product code:849478

60% Dark Chocolate, Freeze-Dried Strawberry, Raspberry, and Blueberry Topping, with or without nuts.