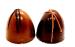

## **Products for Wineries**

Fillable, customizable liquor/wine shells, covered with 60% Dark Chocolate.

Order only. Lead time 5 business days.

Product code: LQS005

Tasting disk 60% Dark Chocolate, to bring out the taste of wine.

Order only. Lead time 3 Business Days

Product Code: TDB098

Tasting Liquor Cup 60% Dark Chocolate

Order only. Lead time 5 business days

Product code: LQC004