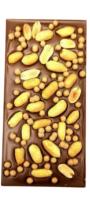

Product Code: 849485

Weight: 110gr

35% Milk or 60% Dark Chocolate with Roasted Hazelnut

Weight: 130gr.

Product codes: Milk-849348 Dark-849461

35% Milk chocolate, Roasted Peanut and Salted Caramel Crispearls Topping.

Product code: 849515

Raspberry White Chocolate Bar Freeze-Dried Raspberry Topping and Dark Chocolate insert

Weight: 110gr

Product code:849331

35% Milk or 60% Dark Chocolate, Roasted Almond Topping

Weight 130gr.