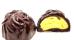

#### Belgian Style Dark/Milk/White chocolate bonbon

Filled with natural fruit paste and/or alcohol based flavour extracts in dark/milk/white chocolate ganache.

Product code: BB023 Weight: 21-28g

LIMON CHELLI