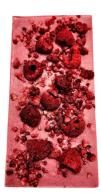

#### **Chocolate Bars**

60% Dark or Milk Chocolate, Freeze-Dried Strawberry, Raspberry, Blueberry Topping White Chocolate insert.

Product Code: Dark: 849386 Milk: 849300

Weight: 110gr

White Chocolate with Freeze-Dried Strawberry powder and Freeze-Dried Strawberry, Raspberry, Blueberry Topping

Weight: 55gr

Product code: 849409

29.8% Raspberry-White Chocolate with Freeze-Dried Raspberry and 60% Dark Chocolate Insert

Weight: 55gr

Product code:849478

60% Dark Chocolate, Freeze-Dried Strawberry, Raspberry, and Blueberry Topping, with or without nuts.