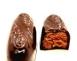

#### Belgian Style Dark/Milk/White chocolate bonbon

Filled with natural fruit paste and/or alcohol based flavour extracts in dark/milk/white chocolate ganache.

Product code: BB023 Weight: 21-28g

LIMON CHELLI

**HEDGEHOG** (hazelnut)

FLORIDA KISS

**STAWBERRY** 

**CREAMY MILK** 

CREAM CARAMEL

SWISS/ITALIAN MOCCA

COCONUT

**IVORY CREAM** 