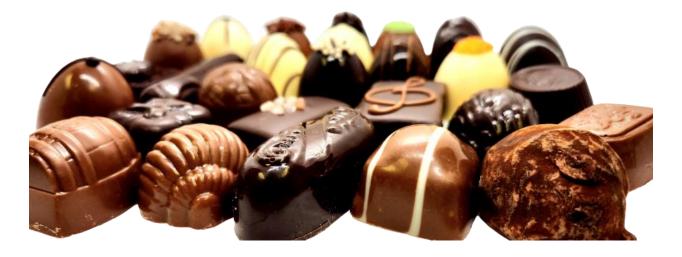

### **BonBons**

#### Belgian Style Dark/Milk/White chocolate bonbon

Filled with natural fruit paste and/or alcohol based flavour extracts in dark/milk/white chocolate ganache.

Product code: BB023 Weight: 21-28g

LIMON CHELLI