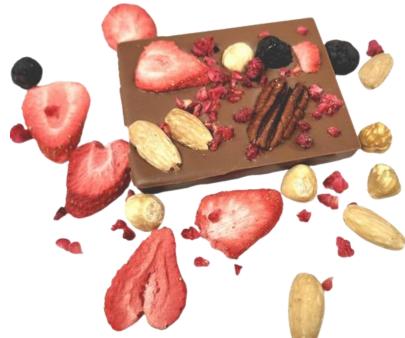

#### **Chocolate Bars**

60% Dark or Milk Chocolate, Freeze-Dried Strawberry, Raspberry, Blueberry Topping White Chocolate insert.

Product Code: Dark: 849386 Milk: 849300

Weight: 110gr

White Chocolate with Freeze-Dried Strawberry powder and Freeze-Dried Strawberry, Raspberry, Blueberry Topping

60 pieces-849683

Customizable

60% Dark or 35% Milk Chocolate Bar, Freeze-Dried Fruits with or without nuts

Product Code: CBC002

Weight: 110gr

Himalayan Salted Caramel

2pc

Product code: Dark: Scara01 Milk: Scara02