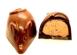

#### Belgian Style Dark/Milk/White chocolate bonbon

Filled with natural fruit paste and/or alcohol based flavour extracts in dark/milk/white chocolate ganache.

Product code: BB023 Weight: 21-28g

LIMON CHELLI

**HEDGEHOG** (hazelnut)

FLORIDA KISS

**STAWBERRY** 

**CREAMY MILK** 

CREAM CARAMEL

SWISS/ITALIAN MOCCA

COCONUT

**IVORY CREAM** 

DOUBLE CHOCOLATE

DARK CHOCOLATE CARAMEL

All our bonbons and chocolates are GLUTEN and PRESERVATIVES FREE.

**LEMON** 

**BANANA CREAM** 

**BAVARIAN MINT** 

**AMARETTO** 

**BITTER LEMON** 