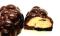

#### Belgian Style Dark/Milk/White chocolate bonbon

Filled with natural fruit paste and/or alcohol based flavour extracts in dark/milk/white chocolate ganache.

Product code: BB023 Weight: 21-28g

LIMON CHELLI

**HEDGEHOG** (hazelnut)

FLORIDA KISS

**STAWBERRY** 

**CREAMY MILK** 

CREAM CARAMEL

SWISS/ITALIAN MOCCA

COCONUT

**IVORY CREAM** 