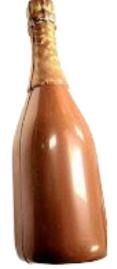

## **Products for Wineries**

Fillable, customizable liquor/wine shells, covered with 60% Dark Chocolate.

Order only. Lead time 5 business days.

Product code: LQS005

Tasting disk 60% Dark Chocolate, to bring out the taste of wine.

Order only. Lead time 3 Business Days

Product Code: TDB098

Tasting Liquor Cup 60% Dark Chocolate

Order only. Lead time 5 business days

Product code: LQC004