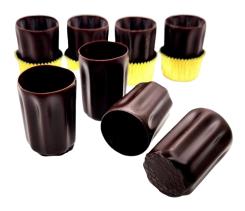

Order only. Lead time 3 Business Days

Product Code: TDB098

Tasting Liquor Cup 60% Dark Chocolate

Order only. Lead time 5 business days

Product code: LQC004