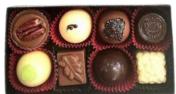

### **BonBons**

#### Belgian Style Dark/Milk/White chocolate bonbon

Filled with natural fruit paste and/or alcohol based flavour extracts in dark/milk/white chocolate ganache.

Product code: BB023 Weight: 21-28g

LIMON CHELLI