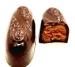

#### Belgian Style Dark/Milk/White chocolate bonbon

Filled with natural fruit paste and/or alcohol based flavour extracts in dark/milk/white chocolate ganache.

Product code: BB023 Weight: 21-28g

LIMON CHELLI