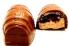

#### **Chocolate Bars**

60% Dark or Milk Chocolate, Freeze-Dried Strawberry, Raspberry, Blueberry Topping White Chocolate insert.

Product Code: Dark: 849386 Milk: 849300

Weight: 110gr

White Chocolate with Freeze-Dried Strawberry powder and Freeze-Dried Strawberry, Raspberry, Blueberry Topping

Product Code: 849485

Weight: 110gr

35% Milk or 60% Dark Chocolate with Roasted Hazelnut

Weight: 130gr.

Product codes: Milk-849348 Dark-849461

35% Milk chocolate, Roasted Peanut and Salted Caramel Crispearls Topping.