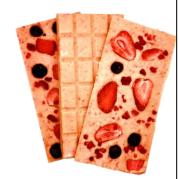

#### **Chocolate Bars**

60% Dark or Milk Chocolate, Freeze-Dried Strawberry, Raspberry, Blueberry Topping White Chocolate insert.

Product Code: Dark: 849386 Milk: 849300

Weight: 110gr

White Chocolate with Freeze-Dried Strawberry powder and Freeze-Dried Strawberry, Raspberry, Blueberry Topping

Weight: 55gr

Product code: 849409

29.8% Raspberry-White Chocolate with Freeze-Dried Raspberry and 60% Dark Chocolate Insert

Weight: 55gr

Product code:849478

60% Dark Chocolate, Freeze-Dried Strawberry, Raspberry, and Blueberry Topping, with or without nuts.