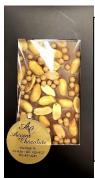

Product Code: 849485

Weight: 110gr

35% Milk or 60% Dark Chocolate with Roasted Hazelnut

Weight: 130gr.

Product codes: Milk-849348 Dark-849461

35% Milk chocolate, Roasted Peanut and Salted Caramel Crispearls Topping.

Weight: 120gr.

Product code: 849492

35% Milk Chocolate with Pretzel-Crisps

Weight: 110gr

Product code:

pr002

29.8% Raspberry-White Chocolate with Freeze-Dried Raspberry Topping

Weight: 105gr.