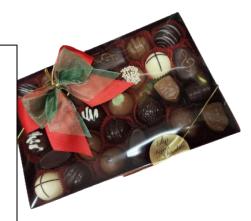

## **Gift Boxes**

Product codes:

3 pieces -849621

5 pieces -849638

8 pieces -849645

14 pieces-849652

21 pieces-849669

30 pieces-849676

60 pieces-849683

Customizable

60% Dark or 35% Milk Chocolate Bar, Freeze-Dried Fruits with or without nuts

Product Code: CBC002

Weight: 110gr

Himalayan Salted Caramel

2pc

Product code: Dark: Scara01 Milk: Scara02