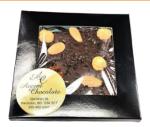

#### **Chocolate Bars**

60% Dark or Milk Chocolate, Freeze-Dried Strawberry, Raspberry, Blueberry Topping White Chocolate insert.

Product Code: Dark: 849386 Milk: 849300

Weight: 110gr

White Chocolate with Freeze-Dried Strawberry powder and Freeze-Dried Strawberry, Raspberry, Blueberry Topping

Product code: 849515

Raspberry White Chocolate Bar Freeze-Dried Raspberry Topping and Dark Chocolate insert

Weight: 110gr

Product code:849331

35% Milk or 60% Dark Chocolate, Roasted Almond Topping

Weight 130gr.