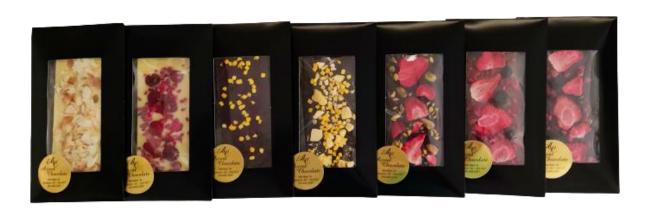

#### **Chocolate Bars**

60% Dark or Milk Chocolate, Freeze-Dried Strawberry, Raspberry, Blueberry Topping White Chocolate insert.

Product Code: Dark: 849386 Milk: 849300

Weight: 110gr

White Chocolate with Freeze-Dried Strawberry powder and Freeze-Dried Strawberry, Raspberry, Blueberry Topping

Product Code: 849485

Weight: 110gr

35% Milk or 60% Dark Chocolate with Roasted Hazelnut

Weight: 130gr.

Product codes: Milk-849348 Dark-849461

35% Milk chocolate, Roasted Peanut and Salted Caramel Crispearls Topping.

Weight: 120gr.

Product code: 849492

35% Milk Chocolate with Pretzel-Crisps

Weight: 110gr

Product code:

pr002

29.8% Raspberry-White Chocolate with Freeze-Dried Raspberry Topping

Weight: 105gr.

Product code: 849515

Raspberry White Chocolate Bar Freeze-Dried Raspberry Topping and Dark Chocolate insert

Weight: 110gr

Product code:849331

35% Milk or 60% Dark Chocolate, Roasted Almond Topping

Weight 130gr.

Product codes: Milk-849355 Dark- 849423

60% Dark Chocolate, Freeze-Dried Strawberry and Roasted Coconut Topping

Product Code: 849379

Weight: 72gr

60% Dark Chocolate with Roasted Coconut and Almond Topping

Weight: 72gr.

Product code:849454

29.8% White Chocolate with Freeze-Dried Cranberry and Raspberry Topping

Weight: 72gr.

Product code:

849362

60% Dark Chocolate, Freeze-Dried Pistachio-Strawberry topping

Product Code: 849430

Weight: 72gr

35% Milk Chocolate with Reese's cups and Freeze Dried Raspberry

Weight: 72gr

Product code:

849614

35% Milk or 60% Dark Chocolate with Freeze-Dried Fruit Topping

Weight: 72gr.

Product codes: Milk-849560 Dark- 849522

60% Dark Chocolate, Freeze-Dried Peach and Mango Topping

Product Code: 849447

Weight: 72gr

29.8% White Chocolate with Roasted Almond and Coconut

Weight: 72gr

Product code:

849584

35% Milk Chocolate with Freeze-Dried Strawberry and Dragon Fruit.

Weight: 72gr.

Product code:849553

35% Milk Chocolate, or 60% Dark Chocolate Freeze-Dried Mango and Dragon Fruit Topping.

Weight: 72gr.

Product codes Milk-849591 Dark- 849607

35% Milk Chocolate with Freeze-Dried Fruit Topping

Weight: 55gr

Product code: 849409

29.8% Raspberry-White Chocolate with Freeze-Dried Raspberry and 60% Dark Chocolate Insert

Weight: 55gr

Product code:849478

60% Dark Chocolate, Freeze-Dried Strawberry, Raspberry, and Blueberry Topping, with or without nuts.