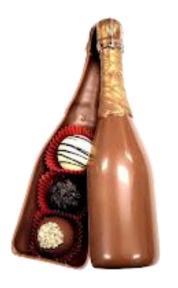

## **Products for Wineries**

Fillable, customizable liquor/wine shells, covered with 60% Dark Chocolate.

Order only. Lead time 5 business days.

Product code: LQS005

Tasting disk 60% Dark Chocolate, to bring out the taste of wine.

Order only. Lead time 3 Business Days

Product Code: TDB098

Tasting Liquor Cup 60% Dark Chocolate

Order only. Lead time 5 business days

Product code: LQC004