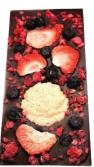

#### **Chocolate Bars**

60% Dark or Milk Chocolate, Freeze-Dried Strawberry, Raspberry, Blueberry Topping White Chocolate insert.

Product Code: Dark: 849386 Milk: 849300

Weight: 110gr

White Chocolate with Freeze-Dried Strawberry powder and Freeze-Dried Strawberry, Raspberry, Blueberry Topping