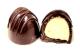

#### Belgian Style Dark/Milk/White chocolate bonbon

Filled with natural fruit paste and/or alcohol based flavour extracts in dark/milk/white chocolate ganache.

Product code: BB023 Weight: 21-28g

LIMON CHELLI