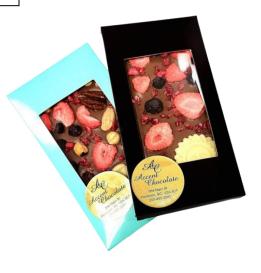

#### **Chocolate Bars**

60% Dark or Milk Chocolate, Freeze-Dried Strawberry, Raspberry, Blueberry Topping White Chocolate insert.

Product Code: Dark: 849386 Milk: 849300

Weight: 110gr

White Chocolate with Freeze-Dried Strawberry powder and Freeze-Dried Strawberry, Raspberry, Blueberry Topping

60 pieces-849683

Customizable

60% Dark or 35% Milk Chocolate Bar, Freeze-Dried Fruits with or without nuts

Product Code: CBC002

Weight: 110gr

Himalayan Salted Caramel

2pc

Product code: Dark: Scara01 Milk: Scara02