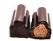

#### **Chocolate Bars**

60% Dark or Milk Chocolate, Freeze-Dried Strawberry, Raspberry, Blueberry Topping White Chocolate insert.

Product Code: Dark: 849386 Milk: 849300

Weight: 110gr

White Chocolate with Freeze-Dried Strawberry powder and Freeze-Dried Strawberry, Raspberry, Blueberry Topping

Product Code: 849485

Weight: 110gr

35% Milk or 60% Dark Chocolate with Roasted Hazelnut

Weight: 130gr.

Product codes: Milk-849348 Dark-849461

35% Milk chocolate, Roasted Peanut and Salted Caramel Crispearls Topping.