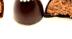

#### Belgian Style Dark/Milk/White chocolate bonbon

Filled with natural fruit paste and/or alcohol based flavour extracts in dark/milk/white chocolate ganache.

Product code: BB023 Weight: 21-28g

LIMON CHELLI

**HEDGEHOG** (hazelnut)

FLORIDA KISS

**STAWBERRY** 

**CREAMY MILK** 

CREAM CARAMEL

SWISS/ITALIAN MOCCA

COCONUT

**IVORY CREAM** 