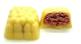

#### **Chocolate Bars**

60% Dark or Milk Chocolate, Freeze-Dried Strawberry, Raspberry, Blueberry Topping White Chocolate insert.

Product Code: Dark: 849386 Milk: 849300

Weight: 110gr

White Chocolate with Freeze-Dried Strawberry powder and Freeze-Dried Strawberry, Raspberry, Blueberry Topping

Product Code: 849485

Weight: 110gr

35% Milk or 60% Dark Chocolate with Roasted Hazelnut

Weight: 130gr.

Product codes: Milk-849348 Dark-849461

35% Milk chocolate, Roasted Peanut and Salted Caramel Crispearls Topping.