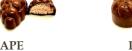

#### Belgian Style Dark/Milk/White chocolate bonbon

Filled with natural fruit paste and/or alcohol based flavour extracts in dark/milk/white chocolate ganache.

Product code: BB023 Weight: 21-28g

LIMON CHELLI

**HEDGEHOG** (hazelnut)

FLORIDA KISS

**STAWBERRY** 

**CREAMY MILK** 

CREAM CARAMEL

SWISS/ITALIAN MOCCA

COCONUT

**IVORY CREAM** 