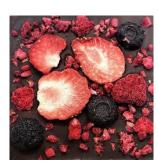

#### **Chocolate Bars**

60% Dark or Milk Chocolate, Freeze-Dried Strawberry, Raspberry, Blueberry Topping White Chocolate insert.

Product Code: Dark: 849386 Milk: 849300

Weight: 110gr

White Chocolate with Freeze-Dried Strawberry powder and Freeze-Dried Strawberry, Raspberry, Blueberry Topping

Weight: 72gr.

Product code:849454

29.8% White Chocolate with Freeze-Dried Cranberry and Raspberry Topping

Weight: 72gr.

Product code:

849362

60% Dark Chocolate, Freeze-Dried Pistachio-Strawberry topping

Product Code: 849430