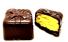

#### Belgian Style Dark/Milk/White chocolate bonbon

Filled with natural fruit paste and/or alcohol based flavour extracts in dark/milk/white chocolate ganache.

Product code: BB023 Weight: 21-28g

LIMON CHELLI