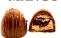

#### Belgian Style Dark/Milk/White chocolate bonbon

Filled with natural fruit paste and/or alcohol based flavour extracts in dark/milk/white chocolate ganache.

Product code: BB023 Weight: 21-28g

LIMON CHELLI