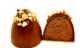

#### Belgian Style Dark/Milk/White chocolate bonbon

Filled with natural fruit paste and/or alcohol based flavour extracts in dark/milk/white chocolate ganache.

Product code: BB023 Weight: 21-28g

LIMON CHELLI