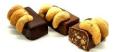

#### **Chocolate Bars**

60% Dark or Milk Chocolate, Freeze-Dried Strawberry, Raspberry, Blueberry Topping White Chocolate insert.

Product Code: Dark: 849386 Milk: 849300

Weight: 110gr

White Chocolate with Freeze-Dried Strawberry powder and Freeze-Dried Strawberry, Raspberry, Blueberry Topping

Product Code: 849485

Weight: 110gr

35% Milk or 60% Dark Chocolate with Roasted Hazelnut

Weight: 130gr.

Product codes: Milk-849348 Dark-849461

35% Milk chocolate, Roasted Peanut and Salted Caramel Crispearls Topping.