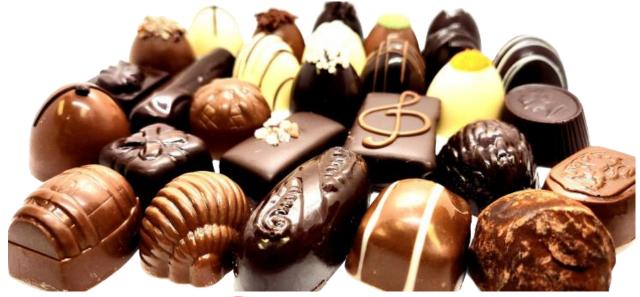

### **BonBons**

#### Belgian Style Dark/Milk/White chocolate bonbon

Filled with natural fruit paste and/or alcohol based flavour extracts in dark/milk/white chocolate ganache.

Product code: BB023 Weight: 21-28g

LIMON CHELLI

# FIGURE AND OTHER CHOCOLATES

Belgian 60% Dark or 35% Milk Figure and other Chocolates

Product Code: FMC001

Weight : variable

We have a wide variety of figure chocolates for any holidays and occasions.