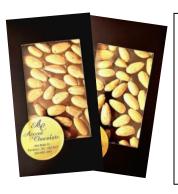

Product code: 849515

Raspberry White Chocolate Bar Freeze-Dried Raspberry Topping and Dark Chocolate insert

Weight: 110gr

Product code:849331

35% Milk or 60% Dark Chocolate, Roasted Almond Topping

Weight 130gr.