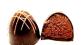

#### Belgian Style Dark/Milk/White chocolate bonbon

Filled with natural fruit paste and/or alcohol based flavour extracts in dark/milk/white chocolate ganache.

Product code: BB023 Weight: 21-28g

LIMON CHELLI