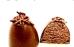

#### Belgian Style Dark/Milk/White chocolate bonbon

Filled with natural fruit paste and/or alcohol based flavour extracts in dark/milk/white chocolate ganache.

Product code: BB023 Weight: 21-28g

LIMON CHELLI