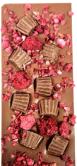

60 pieces-849683

Customizable

60% Dark or 35% Milk Chocolate Bar, Freeze-Dried Fruits with or without nuts

Product Code: CBC002

Weight: 110gr

Himalayan Salted Caramel

2pc

Product code: Dark: Scara01 Milk: Scara02