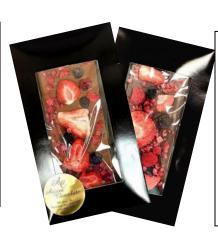

#### **Chocolate Bars**

60% Dark or Milk Chocolate, Freeze-Dried Strawberry, Raspberry, Blueberry Topping White Chocolate insert.

Product Code: Dark: 849386 Milk: 849300

Weight: 110gr

White Chocolate with Freeze-Dried Strawberry powder and Freeze-Dried Strawberry, Raspberry, Blueberry Topping

Weight: 55gr

Product code: 849409

29.8% Raspberry-White Chocolate with Freeze-Dried Raspberry and 60% Dark Chocolate Insert

Weight: 55gr

Product code:849478

60% Dark Chocolate, Freeze-Dried Strawberry, Raspberry, and Blueberry Topping, with or without nuts.